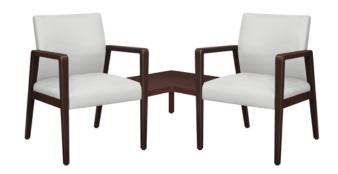

# valdina Corner Linking Tables

Valdina Linking Tables make it possible to 'link' the versatile Valdina Guest chairs and the chairs in the Valdina Multiple collection in a lobby or waiting room setting so families can sit together comfortably. This corner linking table is equipped with a center leg support. Steel mounting brackets are available to attach the table to the frame of the chairs.

Model: VDNTBLA (Also displayed with two VLDFIXG11. Not included.) 31.75W 31.75D 14H