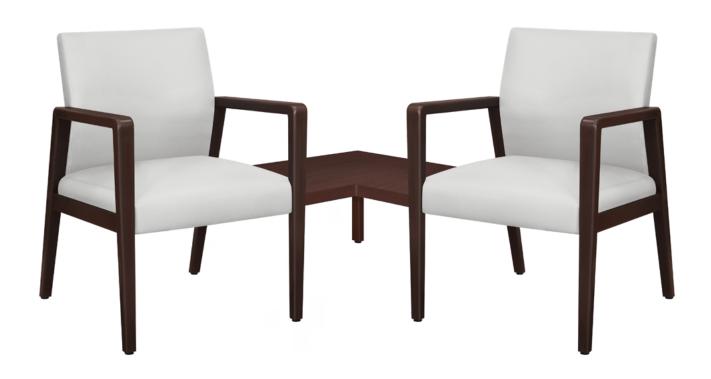

# valdina Corner Linking Tables

Valdina Linking Tables make it possible to 'link' the versatile Valdina Guest chairs and the chairs in the Valdina Multiple collection in a lobby or waiting room setting so families can sit together comfortably. This corner linking table is equipped with a center leg support. Steel mounting brackets are available to attach the table to the frame of the chairs.

Model: VDNTBLA (Also displayed with two VLDFIXG11. Not included.) 31.75W 31.75D 14H