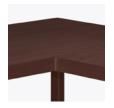

# valdina Corner Linking Tables

Valdina Linking Tables make it possible to 'link' the versatile Valdina Guest chairs and the chairs in the Valdina Multiple collection in a lobby or waiting room setting so families can sit together comfortably. This corner linking table is equipped with a center leg support. Steel mounting brackets are available to attach the table to the frame of the chairs.

## Statement of Line

31.75W 31.75D 14H

VDNTBLB

24W 19.75D 1.5H